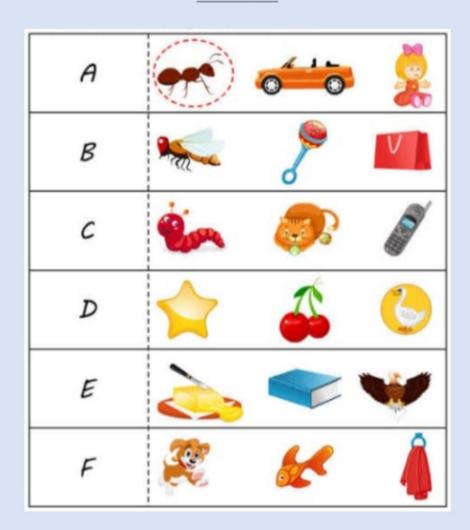

# CIRCLE THE PICTURE WHICH BEGINS WITH THE ALPHABET

Circle the letters that match the first letter in each row.

| P | B | P | P | P |
|---|---|---|---|---|
| Q | Q | Q | G | G |
| R | R | M | R | R |
| S | Z | S | S | S |
|   |   |   |   |   |