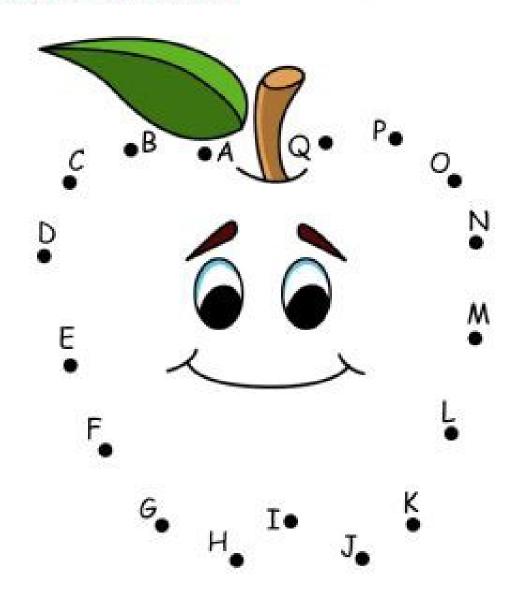

HAPPY HOLIDAYS



practice A--Z one page daily in your notebook



practice A--Z one page daily in your notebook

Join each letter to the picture with the same beginning sound.



Name:\_\_\_\_\_ Date:\_\_\_\_

### Connect and color.



#### WORKSHEET - 2

# CIRCLE THE PICTURE WHICH BEGINS WITH THE ALPHABET





Circle the letters that match the first letter in each row.

| P | B | P | P | P |
|---|---|---|---|---|
| Q | Q | Q | G | G |
| R | R | M | R | R |
| S | Z | S | S | S |
|   |   |   |   |   |

Copyright @ Turtlediary.com. All rights reserved www. turtlediary.com

## Circle the correct letter



**KLES** 



PEGI



UFAZ



OQCM



Color the C's yellow.

В

A

C

В

C

B

C

Circle the words that start with C.



Circle the C's.

CBACCBAC

CBCACBCA

A B A C C A C B C

### Connect. Color.