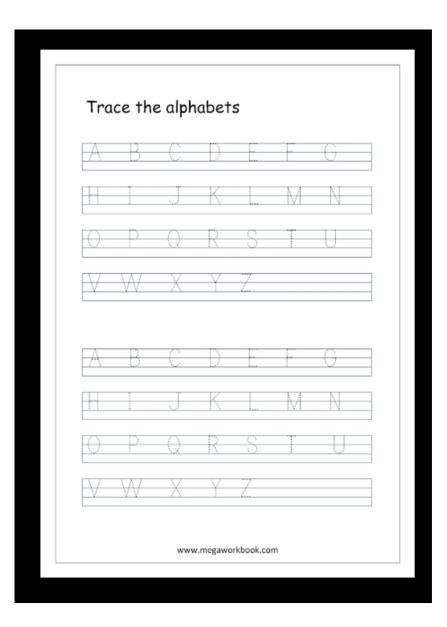

HAPPY HOLIDAYS

practice A--Z one page daily in your notebook

practice A--Z one page daily in your notebook

Join each letter to the picture with the same beginning sound.

Name:\_\_\_\_\_ Date:\_\_\_\_