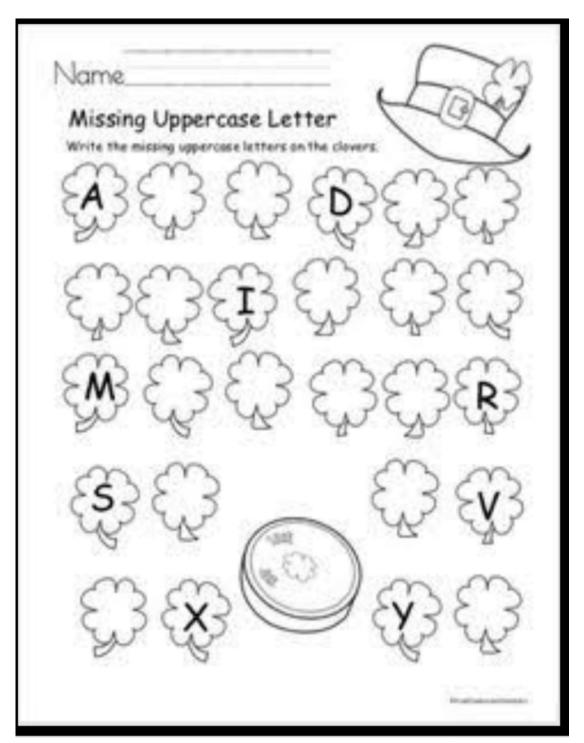

HAPPY HOLIDAYS



practice A--Z one page daily in your notebook



practice A--Z one page daily in your notebook

Join each letter to the picture with the same beginning sound.



Name:\_\_\_\_\_ Date:\_\_\_\_

### Connect and color.



#### WORKSHEET - 2

# CIRCLE THE PICTURE WHICH BEGINS WITH THE ALPHABET





Circle the letters that match the first letter in each row.

| P | B | P | P | P |
|---|---|---|---|---|
| Q | Q | Q | G | G |
| R | R | M | R | R |
| S | Z | S | S | S |
|   |   |   |   |   |

Copyright @ Turtlediary.com. All rights reserved www. turtlediary.com

## Circle the correct letter



**KLES** 



PEGI



UFAZ



OQCM



Color the C's yellow.

В

A

C

В

C

B

C

Circle the words that start with C.



Circle the C's.

CBACCBAC

CBCACBCA

A B A C C A C B C

### Connect. Color.