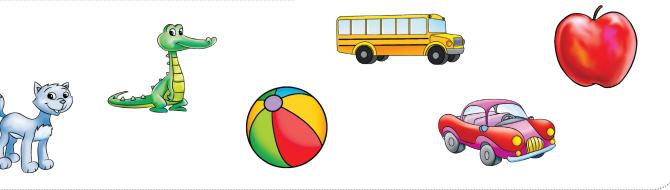

HAPPY HOLIDAYS

practice A--Z one page daily in your notebook

practice A--Z one page daily in your notebook

Join each letter to the picture with the same beginning sound.

Name:\_\_\_\_\_ Date:\_\_\_\_