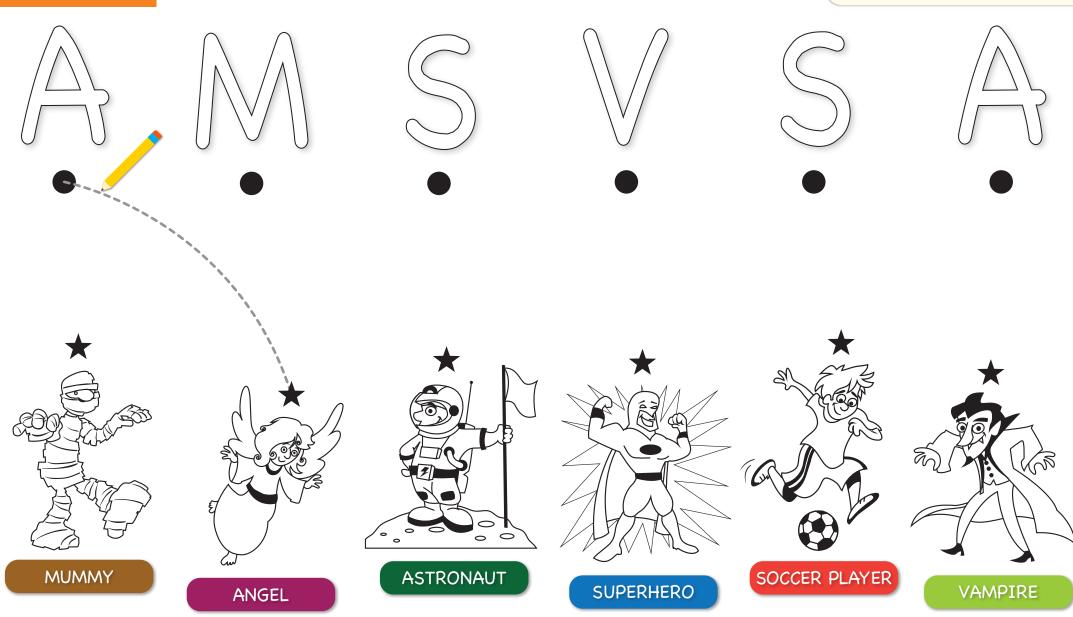

LIDAYS



practice A--Z one page daily in your notebook



practice A--Z one page daily in your notebook

Join each letter to the picture with the same beginning sound.



Name:\_\_\_\_\_ Date:\_\_\_\_

### Connect and color.



#### WORKSHEET - 2

# CIRCLE THE PICTURE WHICH BEGINS WITH THE ALPHABET





Circle the letters that match the first letter in each row.

| P | B | P | P | P |
|---|---|---|---|---|
| Q | Q | Q | G | G |
| R | R | M | R | R |
| S | Z | S | S | S |
|   |   |   |   |   |

Copyright @ Turtlediary.com. All rights reserved www. turtlediary.com

## Circle the correct letter



**KLES** 



PEGI



UFAZ



OQCM



Color the C's yellow.

В

A

C

В

C

B

C

Circle the words that start with C.



Circle the C's.

CBACCBAC

CBCACBCA

A B A C C A C B C

### Connect. Color.