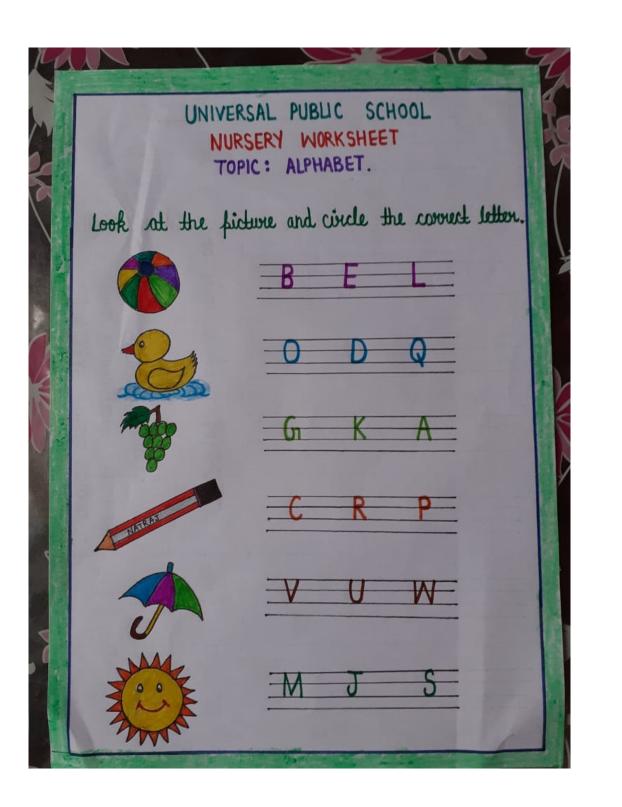

HAPPY HOLIDAYS



practice A--Z one page daily in your notebook



practice A--Z one page daily in your notebook

Join each letter to the picture with the same beginning sound.



Name:\_\_\_\_\_ Date:\_\_\_\_

### Connect and color.



#### WORKSHEET - 2

# CIRCLE THE PICTURE WHICH BEGINS WITH THE ALPHABET





Circle the letters that match the first letter in each row.

| P | B | P | P | P |
|---|---|---|---|---|
| Q | Q | Q | G | G |
| R | R | M | R | R |
| S | Z | S | S | S |
|   |   |   |   |   |

Copyright @ Turtlediary.com. All rights reserved www. turtlediary.com

## Circle the correct letter



**KLES** 



PEGI



UFAZ



OQCM



Color the C's yellow.

В

A

C

В

C

B

C

Circle the words that start with C.



Circle the C's.

CBACCBAC

CBCACBCA

A B A C C A C B C

### Connect. Color.