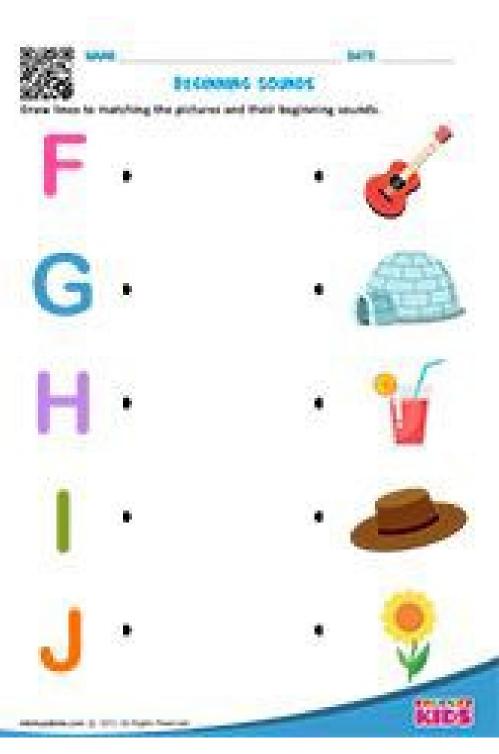

HAPPY HOLIDAYS

practice A--Z one page daily in your notebook

practice A--Z one page daily in your notebook

Join each letter to the picture with the same beginning sound.

Name:\_\_\_\_\_ Date:\_\_\_\_