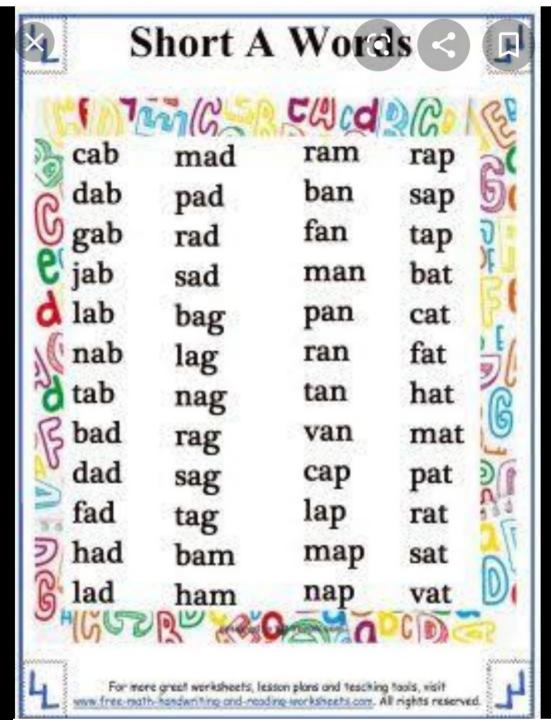

## Two letter words Read out each word and write the word beside it.

www.cleverlearner.com

Practice Three letter words in your notebook (atleast 15 words need to be remember)