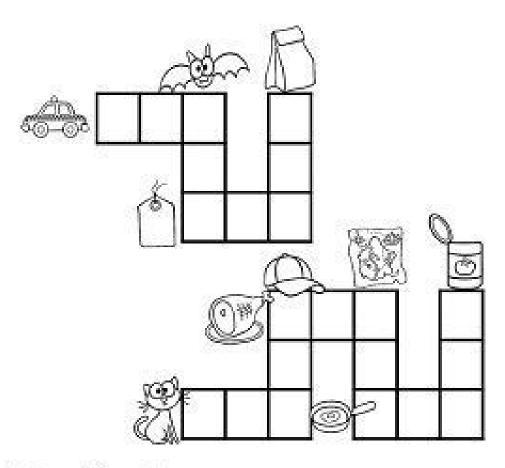

"homework"



HAPPY HOLIDAYS



Practice a--z cursive in your notebook 5 times

## Two letter words. Read and match,



www.Clayerteamer.com.

| Address of the second |  |  |
|-----------------------|--|--|
| Named                 |  |  |
|                       |  |  |

Date\_

## Two letter words Read out each word and write the word beside it.



www.cleverlearner.com



Practice Three letter words in your notebook (atleast 15 words need to be remember)



## Word Matching Match the words with the pictures.

ran



can



van



pan



fan



## **Word Matching**

Match the words with the pictures.

fat



cat



hat



bat



rat









| Nan | ne |  |
|-----|----|--|
|     |    |  |

# PHONICS Crossword



## Word Bank:

hat bat cat tag can ham bag cab map O Was Graffe

| Name: Mak | ting New V<br>Short a Word | vords          |
|-----------|----------------------------|----------------|
| Word      | Change it to               | Write the word |
| cat       |                            |                |
| man       |                            |                |
| jam       | 0                          |                |
| nap       |                            |                |
| bat       |                            |                |
| fan       |                            |                |
| bad       |                            |                |

| Access to the |  |  |  |
|---------------|--|--|--|
| Name:         |  |  |  |

### Match Word With Picture

Circle the correct wo