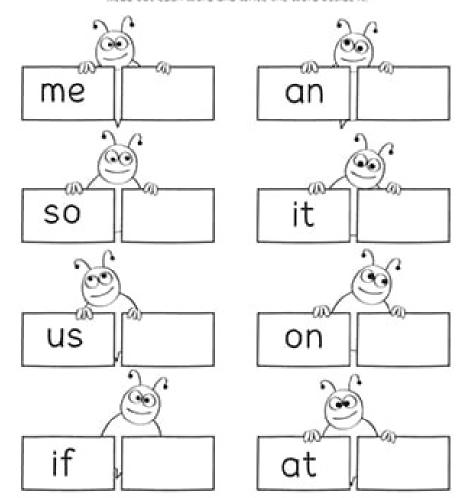

## Two letter words. Read and match,

www.Clayerteamer.com.

| Address of the second |  |  |
|-----------------------|--|--|
| Named                 |  |  |
|                       |  |  |

Date\_