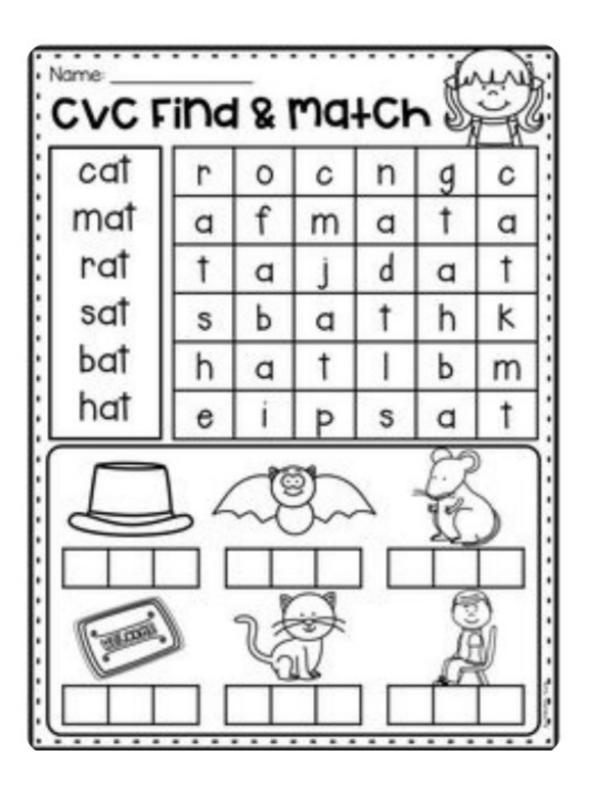

## **Word Matching**

Match the words with the pictures.

fat

cat

hat

bat

rat

| Nan | ne |  |
|-----|----|--|
|     |    |  |