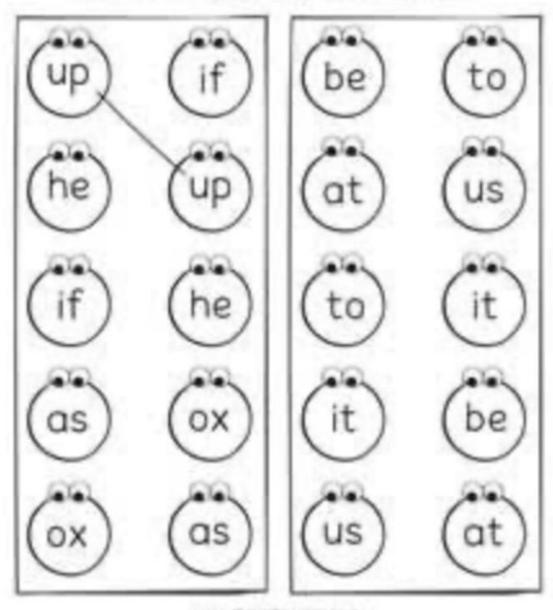

## Two letter words. Read and match,

www.Clayerteamer.com.

| Address of the second |  |  |
|-----------------------|--|--|
| Named                 |  |  |
|                       |  |  |

Date\_

## Two letter words Read out each word and write the word beside it.

www.cleverlearner.com

Practice Three letter words in your notebook (atleast 15 words need to be remember)