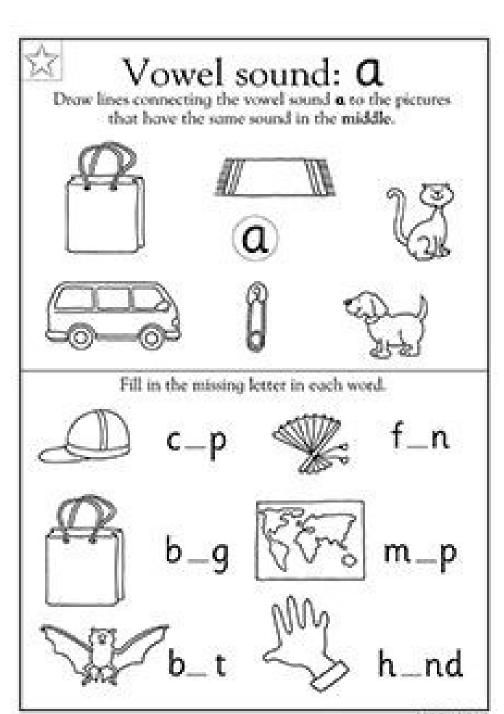

## **Word Matching**

Match the words with the pictures.

fat

cat

hat

bat

rat

| Nan | ne |  |
|-----|----|--|
|     |    |  |