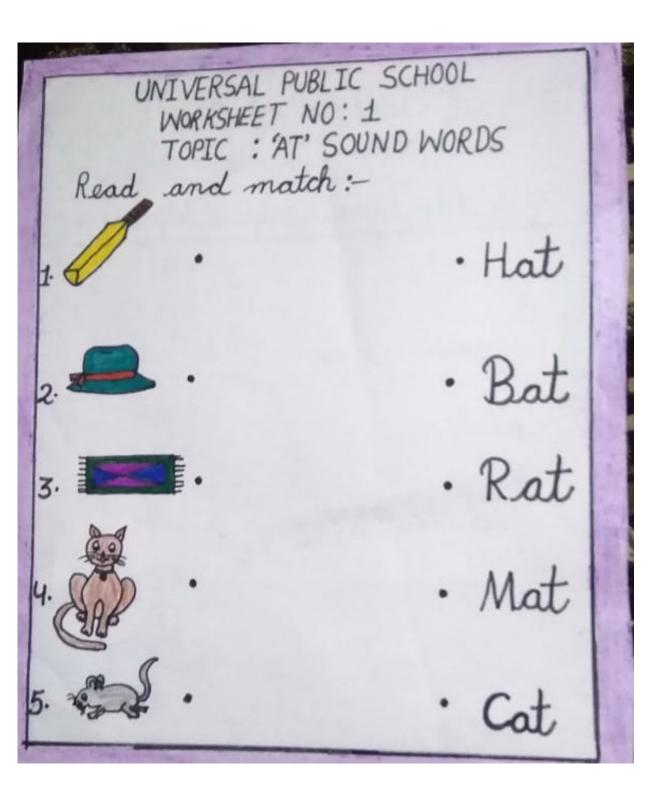

## **Word Matching**

Match the words with the pictures.

fat

cat

hat

bat

rat

| Nan | ne |  |
|-----|----|--|
|     |    |  |