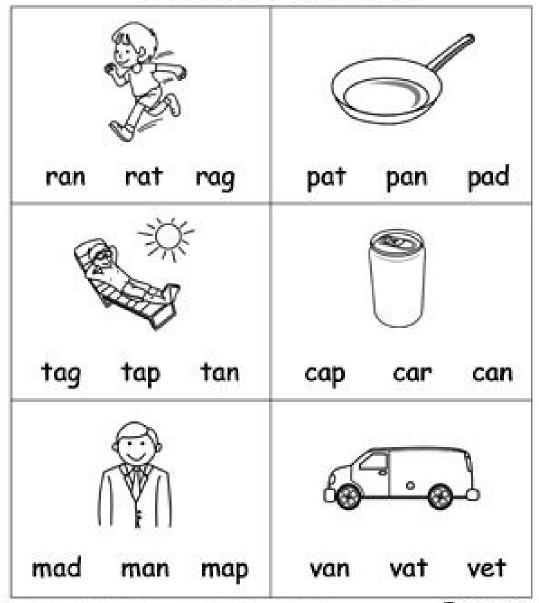

### Match Word With Picture

Circle the correct word that matches the picture.

| Name:              | <b>f</b> at | *******************                     |
|--------------------|-------------|-----------------------------------------|
|                    | at          |                                         |
| 6                  | at          | *************************************** |
| Letter<br>Cholces: | r c         | m h b                                   |